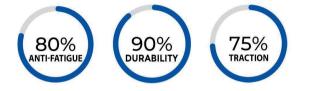

### OILY/ WET AREAS

Safe-Flow Plus is our classic and most versatile drainage mat for oily and greasy environments. Provides maximum resistance to water, oil, grease, chemicals and animal fats.

#### FEATURES

- 100% nitrile rubber cushion
- Contains anti-microbial agent that inhibits the growth of odor causing bacteria and fungus.
- Molded ramps provide increased safety.