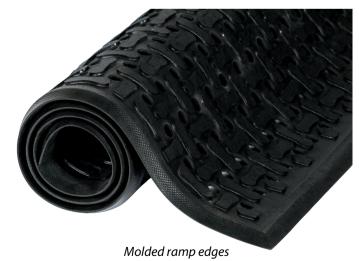

#### FEATURES

- 100% nitrile rubber cushion
- Contains anti-microbial agent that inhibits the growth of odor causing bacteria and fungus.
- Molded ramps provide increased safety.

## MATERIAL

100% Nitrile Rubber

SURFACE

Drain through holes and molded ramps

**STATIC PROPENSITY** 

Method AATCC 134

WEIGHT

.94 lbs per sq. ft.