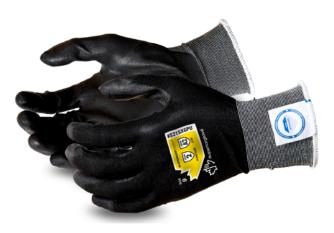

#S21SXGPU

## **SUPERIORTOUCH®**

# 21-GAUGE DYNEEMA® DIAMOND TECHNOLOGY GLOVES WITH POLYURETHANE PALM COATING

### **FEATURES**

- Dyneema® Diamond Technology for safety you can trust
- ANSI level A2 cut resistance
- Superior dexterity and bare hand feel thanks to 21-gauge knit
- Polyurethane palm coating provides great grip and excellent tactile feel
- Ideal for glass handling, these non-marring gloves will not leave residue, smudges, or fingerprints