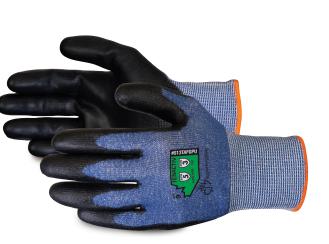

## #S13TAFGPU **TENACTIV**<sup>™</sup> **COMPOSITE KNIT CUT- RESISTANT GLOVES WITH POLYURETHANE PALMS**

## FEATURES

- TenActiv<sup>™</sup> glove features fine 13-gauge lint-free continuous filament yarn that is stronger than steel on an equal-weight basis
- Rated ANSI level A3 for cut resistance
- Snug fitting, breathable, flexible, and ergonomically shaped
- Black polyurethane palm coating offers excellent dexterity and tactile sensitivity at the same time providing comfort and grip