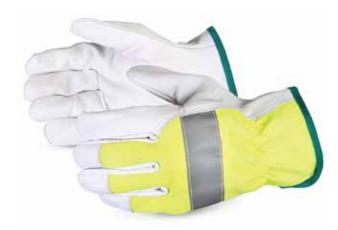

## HI-VIZ REFLECTIVE GOAT-GRAIN DRIVER GLOVES

#### **FEATURES**

- Tough goatskin leather palms for excellent abrasion resistance
- Yellow hi-viz backs for better awareness of hands in poor conditions
- Gunn-cut styling includes full leather thumbs and forefingers
- Gloves are a pull-on style for ease of donning, and have elasticized backs for a snug fit
- Enhanced with 3M<sup>™</sup> Scotchlite<sup>™</sup> retro-reflec tive stripes for increased visibility on the job