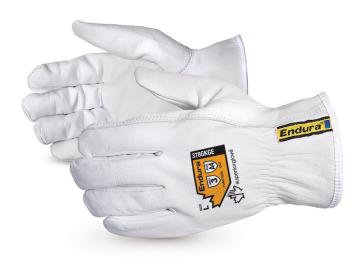

#378GKGE

### CUT-RESISTANT ARC FLASH GOAT-GRAIN DRIVER GLOVES

#### **FEATURES**

- High tensile-strength goatskin provides outstanding abrasion resistance
- Excellent cut resistance thanks to blended Kevlar®/composite filament fiber lining
- Cut-and-sewn knit for optimal fit and eliminate bunching in areas like the thumb
- Keystone thumb for better durability and comfort
- Arc flash testing placed this glove at level 3 with an Arc Thermal Performance Value (ATPV) of 36 cal/cm<sup>2</sup>
- Note: These gloves are designed for spark and flame resistance not thermal contact