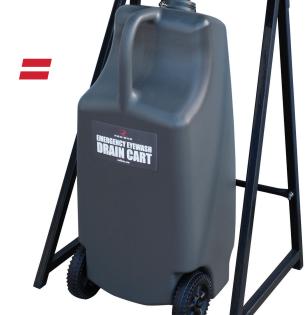

Eyewash station, stand, drain cart and

**DRAIN CART** 

- . Strong plastic construction with 16-gallon capacity
- . Small drain hose opening in top to collect water
- . Screw-on cap to cover drain hose opening when rolling filled cart
- · Ergonomic design for easy pushing or pulling to disposal area
- . Drain cap at bottom of cart is easily unscrewed for wastewater disposal and can accommodate standard water hose
- . Molded wheels and steel axle for stability and durability on range of surfaces