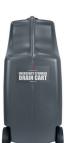

Eyewash station, stand, drain cart and

**DRAIN CART** 

- . Strong plastic construction with 16-gallon capacity
- . Small drain hose opening in top to collect water
- . Screw-on cap to cover drain hose opening when rolling filled cart
- · Ergonomic design for easy pushing or pulling to disposal area
- . Drain cap at bottom of cart is easily unscrewed for wastewater disposal and can accommodate standard water hose
- . Molded wheels and steel axle for stability and durability on range of surfaces