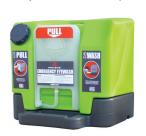

## REW01112 EMERGENCY EYEWASH STATION

12 GALLON EYEWASH STATION

- Delivers at least 15 minutes of non-Injurious flow to meet the ANSI Z358.1 standard
- · One-step activation for near instantaneous flow
- . Manifold and base work together to capture wastewater and drain into disposal bin or cart
- MIN and MAX lines on manifold help ensure proper water level
- Front-facing opening to easily add water and preservative
- Hi-vis green color is easily recognizable if an injury occurs
- · Gravity-fed station can be wall mounted, used with a stand, or placed on a table/cart
- . Includes a wall bracket, potable water preservative, test log card and drainage hose

Eyewash station, stand, drain cart and

**DRAIN CART** 

- . Strong plastic construction with 16-gallon capacity
- . Small drain hose opening in top to collect water
- . Screw-on cap to cover drain hose opening when rolling filled cart
- · Ergonomic design for easy pushing or pulling to disposal area
- . Drain cap at bottom of cart is easily unscrewed for wastewater disposal and can accommodate standard water hose
- . Molded wheels and steel axle for stability and durability on range of surfaces

## REWSTAND

**EYEWASH TANK STAND** 

- Designed for Radians 16-Gallon & 12-Gallon Eyewash Tanks (Works with most other 16-gal tanks)
- Ensures station is at ANSI-required height for operation
- Simple six-bolt assembly with included hardware
- Can be used in and easily moved to varied locations
- Durable powder-coated steel construction
- · Open base for wastewater disposal cart or container
- Rubber feet for stability