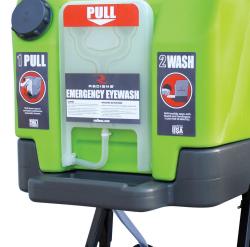

## REW01112 EMERGENCY EYEWASH STATION

12 GALLON EYEWASH STATION

- Delivers at least 15 minutes of non-Injurious flow to meet the ANSI Z358.1 standard
- · One-step activation for near instantaneous flow
- . Manifold and base work together to capture wastewater and drain into disposal bin or cart
- MIN and MAX lines on manifold help ensure proper water level
- Front-facing opening to easily add water and preservative
- Hi-vis green color is easily recognizable if an injury occurs
- · Gravity-fed station can be wall mounted, used with a stand, or placed on a table/cart
- . Includes a wall bracket, potable water preservative, test log card and drainage hose