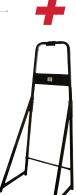

## REWSTAND

**EYEWASH TANK STAND** 

- Designed for Radians 16-Gallon & 12-Gallon Eyewash Tanks (Works with most other 16-gal tanks)
- Ensures station is at ANSI-required height for operation
- Simple six-bolt assembly with included hardware
- Can be used in and easily moved to varied locations
- Durable powder-coated steel construction
- · Open base for wastewater disposal cart or container
- Rubber feet for stability