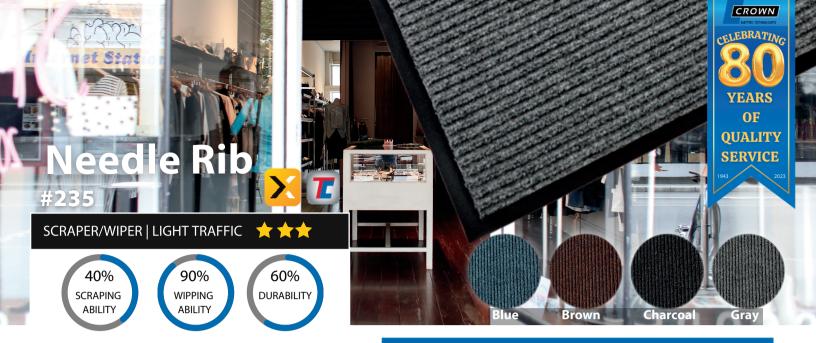

Needle-Rib is our economical ribbed-pattern solution for light traffic entrances. As a scraper/wiper, Needle-Rib will get rid of the dirt while retaining water so fewer contaminants enter the building.

### **FEATURES**

- Linear ribbed pattern on vinyl backing that traps moisture and protects floors
- · Quick-drying and fade resistant
- Retains moisture for increased cleaning efficiency
- · Surface made from 50% P.E.T. recycled fiber

### **MAT SIZES**

2'x 3' 3'x 4' 3'x 5 ' 3' x 6' 3' x 8' 3'x10' 4'x 6' 4'x 8' 4' x 10' 6' x 10'

#### **ROLL SIZES**

3' x 60' 4' x 60' 6' x 60'

**CUSTOMIZATION** Available

Working Hard for the Hard Working

WE OFFER A 48 HOUR SHIPPING GUARANTEE FOR IN-STOCK ORDERS.

CrownMats.com 1-800-MAT-LINE 2100 Commerce Drive, Fremont, Ohio 43420