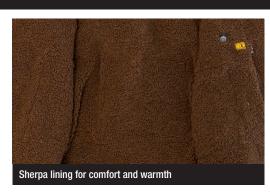

## DCHJ091 MEN'S RIPSTOP HEATED JACKET

The DCHJ091 Heated Jacket provides hours of core body warmth and continuous heat. The Ripstop outer shell and cozy Sherpa fleece lining provide warmth and protection from cold environments. Lots of pockets, including two with waterproof zippers, keep tools or accessories secure. Made to be durable and comfortable for on and off the jobsite.