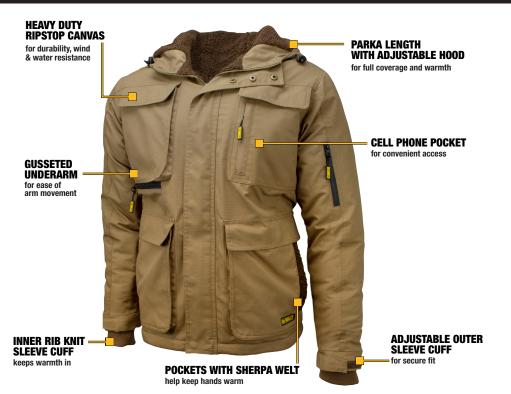

## DCHJ091 MEN'S RIPSTOP HEATED JACKET

The DCHJ091 Heated Jacket provides hours of core body warmth and continuous heat. The Ripstop outer shell and cozy Sherpa fleece lining provide warmth and protection from cold environments. Lots of pockets, including two with waterproof zippers, keep tools or accessories secure. Made to be durable and comfortable for on and off the jobsite.