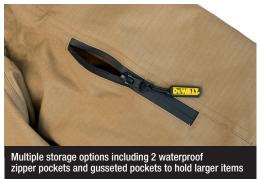

## DCHJ091 MEN'S RIPSTOP HEATED JACKET

The DCHJ091 Heated Jacket provides hours of core body warmth and continuous heat. The Ripstop outer shell and cozy Sherpa fleece lining provide warmth and protection from cold environments. Lots of pockets, including two with waterproof zippers, keep tools or accessories secure. Made to be durable and comfortable for on and off the jobsite.