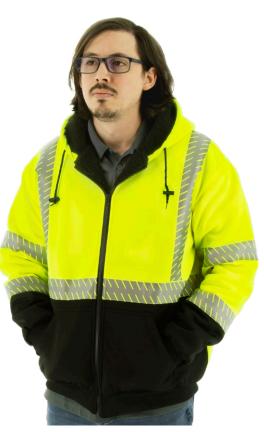

## **CLASS 3 HIGH PILE FLEECE JACKET** HIGH VISIBILITY YELLOW WITH CHAINSAW STRIPING

- OH&S 'New Product of the Year' 2024
- High pile lined body
- Quilted and insulated arms
- New anti-pill, PFA-free water-resistant fabric
- ♦ Full zip up
- Chainsaw tape
- Black bottom
- Meets ANSI/ISEA 107-2020 Class 3, Type R Standard