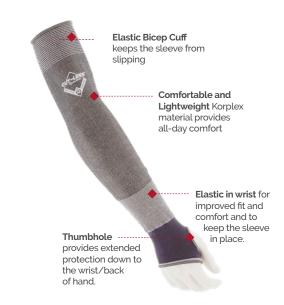

## CUT-LESS® WITH KORPLEX® CUT RESISTANT SLEEVES

- Sleeves made with 18-gauge Korplex® cut resistant technology provide arm and wrist protection from cuts and lacerations
- Added elastic in wrist for improved fit and comfort
- Elastic knitted bicep cuff to keep sleeve in place
- Tapered knit at both ends
- Gray nylon palm for increased comfort
- Available with thumbhole for better dexterity
- ♦ 18" long