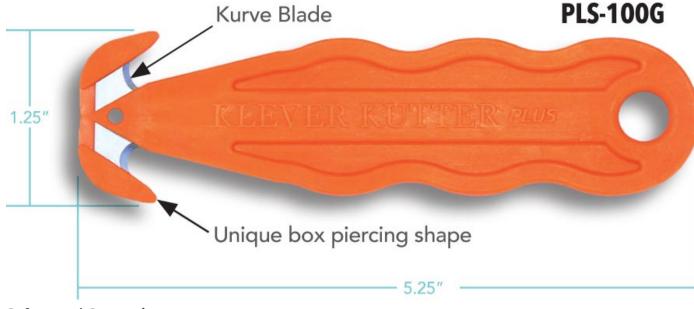

KURVE More cutting surface produces smoother, easier cuts and reduces material bunching.

Klever Innovation's focus on safety is designed to reduce cut injuries and damaged goods.

## Blade: High-quality carbon steel

Available in Orange, White and Yellow