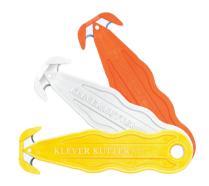

## **Part Numbers**

PLS-100G (Orange) PLS-100W (White) PLS-100Y (Yellow)

## Blade: High-quality carbon steel

Available in Orange, White and Yellow