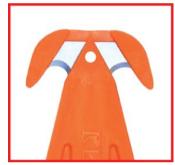

KURVE More cutting surface produces smoother, easier cuts and reduces material bunching.

Klever Innovation's focus on safety is designed to reduce cut injuries and damaged goods.