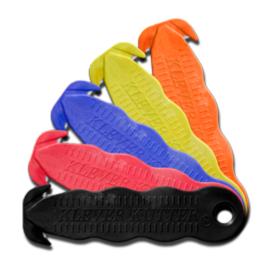

# **Part Numbers**

KCJ-1K (Black)

KCJ-1B (Blue)

KCJ-1Y (Yellow)

KCJ-1R (Red)

KCJ-1G (Orange)

KCJ-1MD (Metal Detectable)

KCJ-1RSS (Stainless Steel Blade)

## **Product/Packaging Specifications**

1,000 per case (10 bags of 100) 1 case = 12" x 12" x 12" = 38 lbs = 17.2 kg

Blade: High-quality carbon steel
Stainless blade available (KCJ-1RSS)

**Five Colors Available!** 