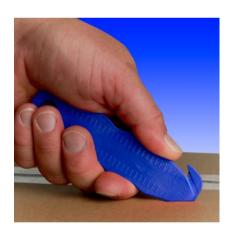

### Safety and Convenience

- Recessed blade reduces cut injuries and damaged goods.
- · Cuts boxes, film, tape, and thousands more applications.
- · Small, convenient, and durable with high quality carbon steel blade.
- · Advanced plastic polymers
- · Highest safety level
- Disposable