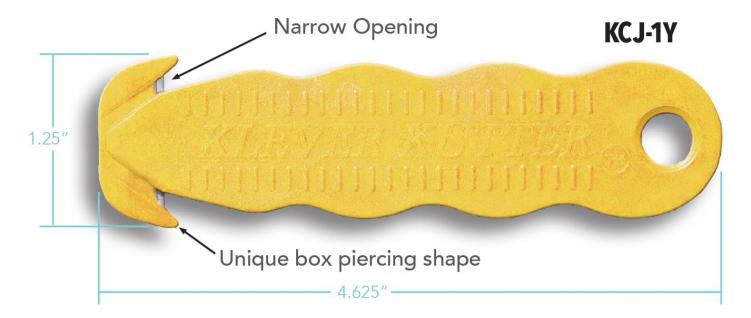

# **Part Numbers**

KCJ-1K (Black)

KCJ-1B (Blue)

KCJ-1Y (Yellow)

KCJ-1R (Red)

KCJ-1G (Orange)

KCJ-1MD (Metal Detectable)

KCJ-1RSS (Stainless Steel Blade)

## **Product/Packaging Specifications**

1,000 per case (10 bags of 100) 1 case = 12" x 12" x 12" = 38 lbs = 17.2 kg

Blade: High-quality carbon steel
Stainless blade available (KCJ-1RSS)

**Five Colors Available!** 