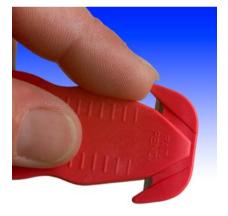

### Safety and Convenience

- Recessed blade reduces cut injuries and damaged goods.
- · Cuts boxes, film, tape, and thousands more applications.
- · Small, convenient, and durable with high quality carbon steel blade.
- · Advanced plastic polymers
- · Highest safety level
- Disposable