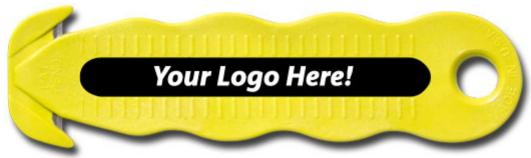

### Safety and Convenience

- Recessed blade reduces cut injuries and damaged goods.
- · Cuts boxes, film, tape, and thousands more applications.
- · Small, convenient, and durable with high quality carbon steel blade.
- · Advanced plastic polymers
- · Highest safety level
- Disposable

## **Available Options**

- Stainless steel blade
- Metal-detectable plastic handle
- Check out our certified products for food-safe options

\* Ask your distributor about customization!