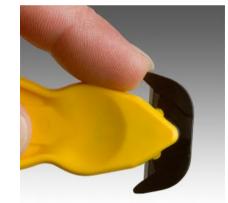

#### Safety and Convenience

- Recessed blade reduces cut injuries and damaged goods.
- Cuts boxes, film, tape, and thousands more applications.
- Increased blade exposure, with recessed durable high quality carbon steel blade.
- Larger Multi-position handle for ergonomic ease of use, with piercing tape splitter.
- Advanced Plastic Polymers.
- Highest Safety Level.
- Disposable.