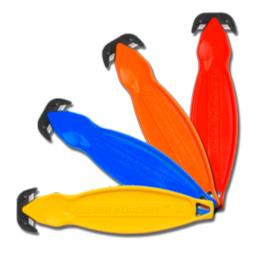

### **Part Numbers**

KCJ-2B (Blue) KCJ-2Y (Yellow) KCJ-2R (Red) KCJ-2G (Orange)

## **Product/Packaging Specifications**

500 pieces per case (10 bags of 50) 1 case = 12" x 12" x 14" = 21 lbs = 9.5 kg

Blade: High-quality carbon steel

Four Colors Available!