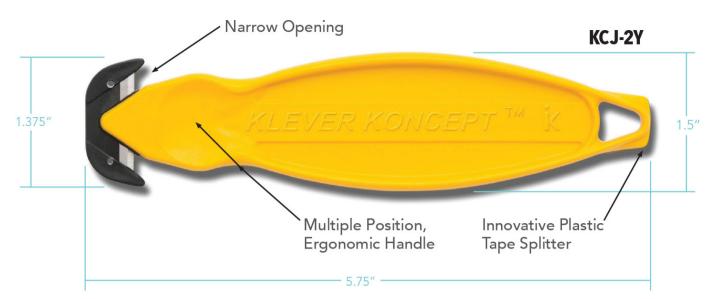

#### Safety and Convenience

- Recessed blade reduces cut injuries and damaged goods.
- Cuts boxes, film, tape, and thousands more applications.
- Increased blade exposure, with recessed durable high quality carbon steel blade.
- Larger Multi-position handle for ergonomic ease of use, with piercing tape splitter.
- Advanced Plastic Polymers.
- Highest Safety Level.
- Disposable.

### **Part Numbers**

KCJ-2B (Blue) KCJ-2Y (Yellow) KCJ-2R (Red) KCJ-2G (Orange)

## **Product/Packaging Specifications**

500 pieces per case (10 bags of 50) 1 case = 12" x 12" x 14" = 21 lbs = 9.5 kg

Blade: High-quality carbon steel

Four Colors Available!