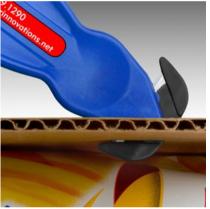

#### Safety and Convenience

- Recessed blade reduces cut injuries and damaged goods.
- Cuts boxes, film, tape, and thousands more applications.
- Increased blade exposure, with recessed durable high quality carbon steel blade.
- Larger Multi-position handle for ergonomic ease of use, with piercing tape splitter.
- Advanced Plastic Polymers.
- Highest Safety Level.
- Disposable.