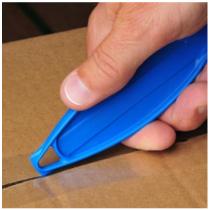

#### Safety and Convenience

- Recessed blade reduces cut injuries and damaged goods.
- Cuts boxes, film, tape, and thousands more applications.
- Increased blade exposure, with recessed durable high quality carbon steel blade.
- Larger Multi-position handle for ergonomic ease of use, with piercing tape splitter.
- Advanced Plastic Polymers.
- Highest Safety Level.
- Disposable.