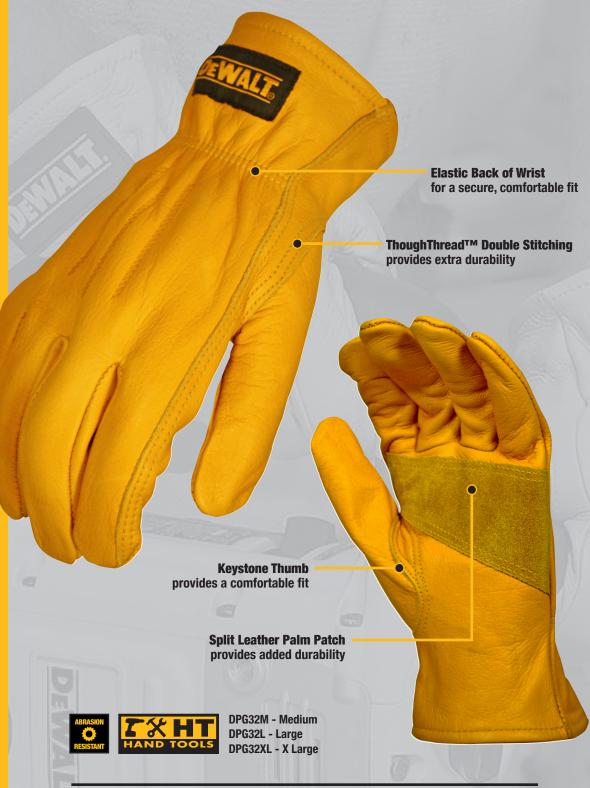

Premium grade leather with a split leather palm patch combines to provide a comfortable fit with high durability.

## PREMIUM GRADE Leather Driver

DPG32

TENNESSEE
7580 Bartlett Corp. Drive
Bartlett, TN 38133
Toll Free 877-RADIANS
Fax 901-266-2558

MICHIGAN 8200 Graphic Drive Belmont, MI 49306 Toll Free 800-483-2462 Fax 616-866-3615