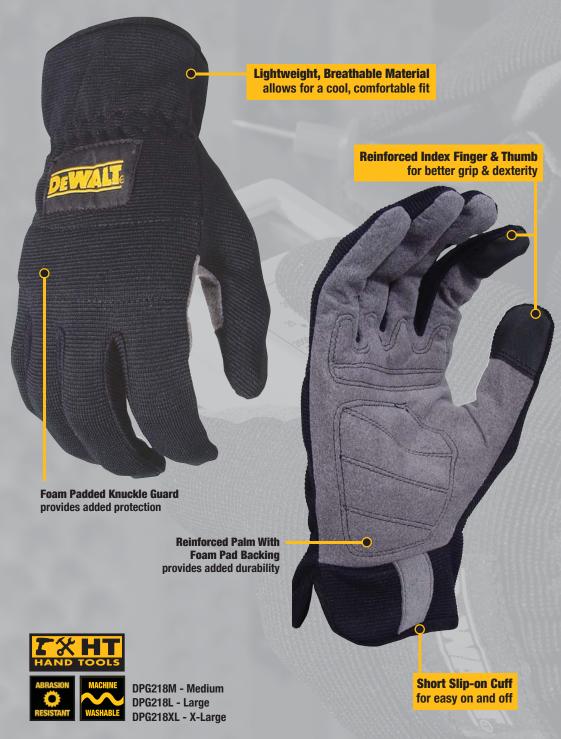

Form fitting, easy on and off, abrasion resistant glove with reinforced index and thumb for precision handling and a lightweight breathable material that sets it apart from similar gloves in the field.

2009 NEW PRODUCT

Rapid Fit General Purpose, Mild Condition Work Glove

**DPG218** 

**LIGHT MATERIAL HANDLING • GENERAL UTILITY • HAND TOOLS** 