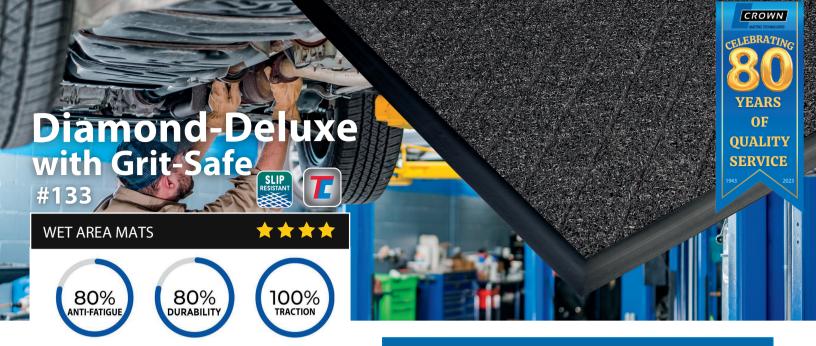

Diamond-Deluxe with Grit-Safe is the perfect solution to minimize slips and falls at slippery workstations and corridors. This product will give you the best quality/price ratio.

## **FEATURES**

- The flow-through design leaves debris at the work station and reduces the transfer of dirt throughout the facility
- Offers a safe non-slip surface that reduces the risk of slips and falls
- The durable open loop design elevates workers and allows fluids to flow through, promoting a drier work surface
- Specially formulated oil-resistant vinyl adds slip resistance with impregnated grit
- Can be customized to fit your design needs

#### **SURFACE**

**Diamond Embossed Pattern** 