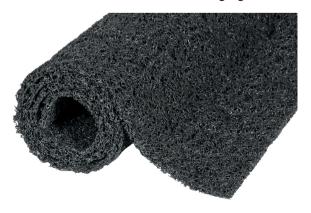

### **MATERIAL**

Oil-resistant vinyl-loop with impregnated grit

## **WEIGHT**

.85 lbs per sq. ft.