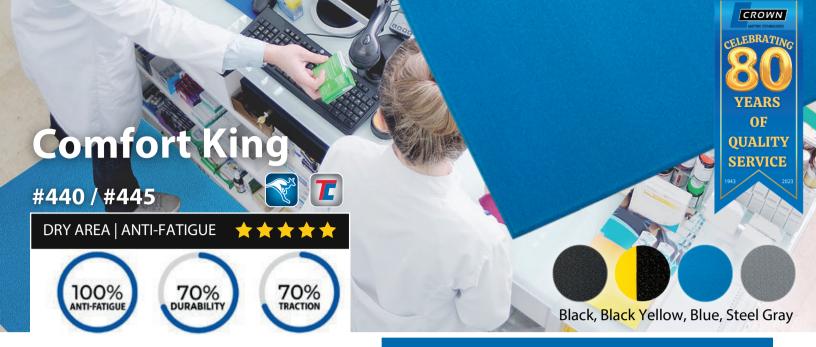

Comfort-King mats offer three times more resilience and premium comfort that stimulates productivity. Comfort King provides premium antifatigue relief and relieves stress on knees, feet, ankle joints and pressure points resulting from standing for long periods.

#### **FEATURES**

- Made with patented Zedlan Anti-fatigue PVC Foam
- Anti-microbial additives to help prevent mold, mildew, and bacterial growth.
- Reduces fatigue for those working in a standing position by providing a balance of softness and support.
- Relieves stress on knee, foot and ankle joint pressure points resulting from standing for long periods of time