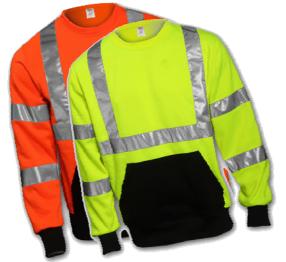

## **Crew Neck Sweatshirts**

- Polyester
- 2" Silver Reflective Tape
- 1 Pouch Pocket