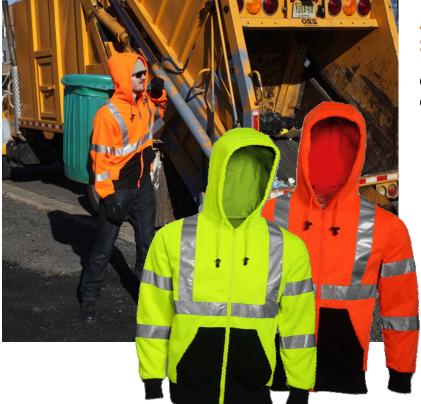

## **ANSI 107 Class 3 Compliant Sweatshirts**

Constructed of a comfortable high density polyester material.

## **Hooded Sweatshirts**

- Polyester
- 2" Silver Reflective Tape
- Zipper Closure
- 2 Pockets

Size Small Sweatshirts Have Fluorescent Color Pockets to Meet ANSI 107 Requirements

| CLASS 3 SWEATSHIRTS |  |        |                                                                       |        |  |  |  |  |  |  |
|---------------------|--|--------|-----------------------------------------------------------------------|--------|--|--|--|--|--|--|
| CREW NECK           |  |        |                                                                       |        |  |  |  |  |  |  |
|                     |  | S78022 | Lime – 1 Pouch Pocket – Silver Reflective Tape                        | S – 5X |  |  |  |  |  |  |
|                     |  | S78029 | Orange – 1 Pouch Pocket – Silver Reflective Tape                      | S – 5X |  |  |  |  |  |  |
| HOODED              |  |        |                                                                       |        |  |  |  |  |  |  |
|                     |  | S78122 | Lime – 2 Pouch Pockets – Zipper Closure – Silver<br>Reflective Tape   | S – 5X |  |  |  |  |  |  |
|                     |  | S78129 | Orange – 2 Pouch Pockets – Zipper Closure –<br>Silver Reflective Tape | S – 5X |  |  |  |  |  |  |