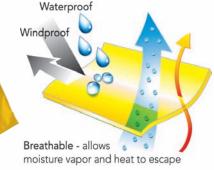

- Breathable. Test method ASTM E96.
- Interior polyurethane coating and exterior DWR (Durable Water Repellency) coating for 100% waterproof protection.
- Generously cut to fit over the heaviest of work clothes.

**Ideal Applications:** Transportation, Meat Packing, Utilities, Municipalities, and General Industry.

Tingley's polyurethane on nylon suit is lightweight and breathable for all day working comfort.

| FEATURES & BENEFITS                                     | EAGLE<br>4.5 OZ. |
|---------------------------------------------------------|------------------|
| Raglan sleeve construction for comfortable fit          | <b>X</b>         |
| Stitched and taped seams for 100% waterproof protection | <b>X</b>         |
| Storm fly front seals out wind, rain and contaminants   | <b>X</b>         |
| Premium snap-lock suspender buckles·····                | <b>X</b>         |
| Non-conductive, non-corrosive snaps and buckles         | <b>X</b>         |
| Mildew resistant ····                                   | <b>X</b>         |