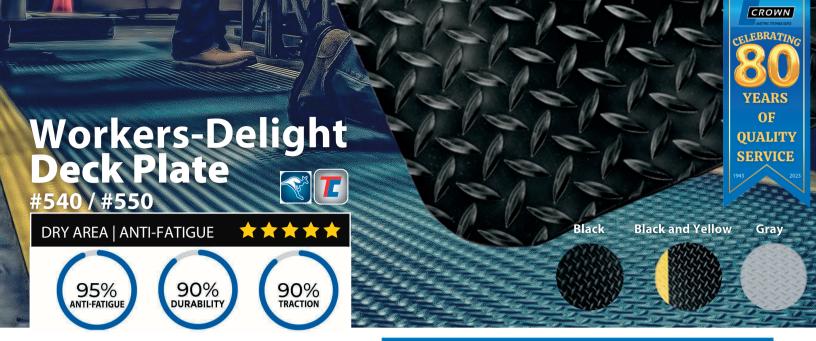

With its incomparable durability and comfort, Workers-Delight Deck Plate is by far the best investment for a safer environment. Highly energized Zedlan sponge combines softness and resilience for exceptional relief. The diamond pattern vinyl surface is durable and increases the productive life of the mat. Custom fabrication available designed to your workspace needs.

#### **FEATURES**

- Deck plate surface fused to Zedlan foam with 3x's more resilience
- Exclusive Fusion technology bonds the layers to reduce the possibility of product separation
- · Durable slip-resistant surface