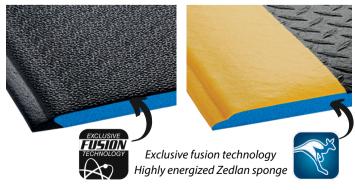

## FEATURES

- Highly energized Zedlan sponge combines softness, resilience and durability for exceptional relief
- Exclusive fusion technology permanently bonds 2 surfaces without the use of glues or adhesives
- 50% greater puncture resistance and five times the abrasion resistance than traditional sponge products