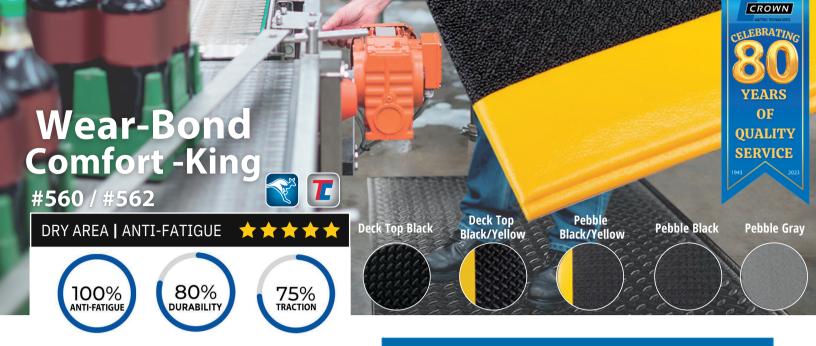

Wear-Bond Comfort-King made with our patented Zedlan Foam provides outstand-ing comfort, safety and durability! Wear Bond Deck Top with Zedlan reduces fatigue for those working in a standing position by providing a balance of softness and support.

### **APPLICATIONS**

- dry areas
- workstations
- pick modules
- pharmacies
- · packaging areas

#### **ROLL SIZES**

2' x 75' 3' x 75' 4' x 75'

Customization available in 2',3',4' widths

#560 - Diamond Embossed Colors: Black & Yellow, Black
\*\*Not available in gray

#562 - Pebble Surface Colors: Black & Yellow, Black and Gray