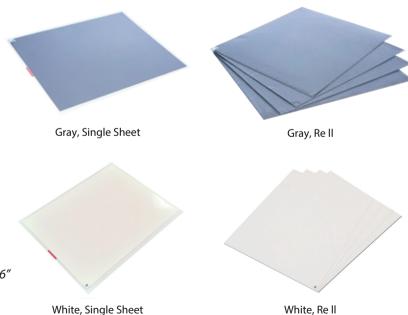

#### **FEATURES**

- · Two tray sizes available for your specific usage
- 60 shoe-cleaning sheets treated with an anti-microbial agent
- Nontoxic refillable frame with a non-skid backing
- Contains 30% recycled materials

## **MAT SIZES**

31.5" x 25.5" or 31.5" x 51"

Thickness: 1/8" tray + 5/16" measured at the pull tabs. Overall: 7/16"
Replacement pad size: 30" x 24" (case of four replacement pads)

## **MATERIAL**

Sticky pad mounted on non-skid polypropylene