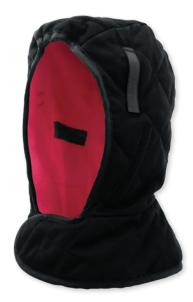

#### **DESCRIPTION**

This FR-treated black winter liner is shoulder length with a three-layer construction: FR modacrylic/cotton outer shell, foam inner layer, and single-wash, FR-treated, red fleece lining. It features warming pockets over the ears, hook & loop chin strap and hard hat attachment as well as a silver reflective accent logo. One size fits all.

#### **FEATURES**

- FR Modacrylic/Cotton Outer Shell
- FR-Treated Red Fleece Lining
- · Shoulder Length
- Warming Pockets
- · Hard Hat Attachment

#### **SPECIFICATIONS**

| SHELL                                       | SHELL COLOR | INTERIOR          | INTERIOR COLOR | INSULATION |  |
|---------------------------------------------|-------------|-------------------|----------------|------------|--|
| FR MODACRYLIC/COTTON                        | BLACK       | FR TREATED FLEECE | RED            | FOAM       |  |
| CLOSURE WARMING POCKETS HARD HAT ATTACHMENT |             |                   |                |            |  |
|                                             |             |                   |                |            |  |