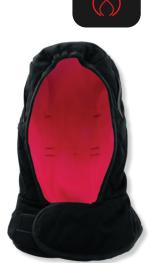

#### **DESCRIPTION**

This FR-treated black winter liner is shoulder length with a three-layer construction: FR modacrylic/cotton outer shell, foam inner layer, and single-wash, FR-treated, red fleece lining. It features warming pockets over the ears, hook & loop chin strap and hard hat attachment as well as a silver reflective accent logo. One size fits all.

#### **FEATURES**

- FR Modacrylic/Cotton Outer Shell
- FR-Treated Red Fleece Lining
- · Shoulder Length
- Warming Pockets
- · Hard Hat Attachment

#### **SPECIFICATIONS**

| SHELL                                       | SHELL COLOR | INTERIOR          | INTERIOR COLOR | INSULATION |  |
|---------------------------------------------|-------------|-------------------|----------------|------------|--|
| FR MODACRYLIC/COTTON                        | BLACK       | FR TREATED FLEECE | RED            | FOAM       |  |
| CLOSURE WARMING POCKETS HARD HAT ATTACHMENT |             |                   |                |            |  |
|                                             |             |                   |                |            |  |