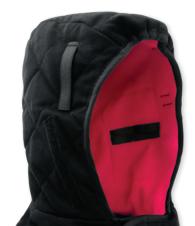

#### **DESCRIPTION**

This FR-treated black winter liner is shoulder length with a three-layer construction: FR modacrylic/cotton outer shell, foam inner layer, and single-wash, FR-treated, red fleece lining. It features warming pockets over the ears, hook & loop chin strap and hard hat attachment as well as a silver reflective accent logo. One size fits all.

#### **FEATURES**

- FR Modacrylic/Cotton Outer Shell
- FR-Treated Red Fleece Lining
- · Shoulder Length
- Warming Pockets
- · Hard Hat Attachment

#### **SPECIFICATIONS**

| SHELL                                       | SHELL COLOR | INTERIOR          | INTERIOR COLOR | INSULATION |  |
|---------------------------------------------|-------------|-------------------|----------------|------------|--|
| FR MODACRYLIC/COTTON                        | BLACK       | FR TREATED FLEECE | RED            | FOAM       |  |
| CLOSURE WARMING POCKETS HARD HAT ATTACHMENT |             |                   |                |            |  |
|                                             |             |                   |                |            |  |