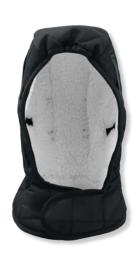

# ITEM WL520

**DESCRIPTION** This black, sherpa-lined, winter liner is shoulder length with a three-layer construction: quilted polyester tricot shell, foam inner layer, and a white polyester sherpa fleece lining. It features warming pockets over the ears, elastic at forehead opening, hook & loop chin strap, and hard hat attachment as well as a silver reflective accent logo. One size fits all.

## **FEATURES**

- Quilted Polyester Shell
- White Sherpa Fleece Lining
- Shoulder Length
- Warming Pockets
- Hard Hat Attachment

## **SPECIFICATIONS**

| SHELL                | SHELL COLOR | INTERIOR |        | INTERIOR COLOR | INSULATION |
|----------------------|-------------|----------|--------|----------------|------------|
| QUILTED POLYESTER    | BLACK       | SHERPA   | FLEECE | WHITE          | FOAM       |
| CLOSURE              | WARMING F   | POCKETS  | HARD H | AT ATTACHMENT  |            |
| HOOK & LOOP CHIN STR | RAP YES     |          | YES    |                |            |