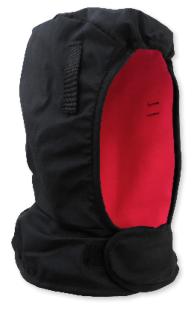

#### **DESCRIPTION**

This black economy thermal winter liner is shoulder length with a two-layer polyester shell and a soft red fleece lining. It features a hook & loop chin strap and hard hat attachment as well as a silver reflective accent logo. One size fits all.

#### **FEATURES**

- · Soft Red Fleece Lining
- Two-Layer Polyester Shell
- · Shoulder Length
- Hook & Loop Chin Strap
- Hard Hat Attachment

#### **SPECIFICATIONS**

| SHELL       | SHELL COLOR | INTERIOR        | INTERIOR COLOR | INSULATION |
|-------------|-------------|-----------------|----------------|------------|
| POLYESTER   | BLACK       | FLEECE          | RED            | THERMAL    |
| CLOSURE     |             | HARD HAT ATTACH | IMENT          |            |
| HOOK & LOOP | CHIN STRAP  | YES             |                |            |