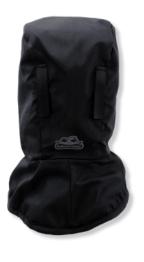

#### **DESCRIPTION**

This black economy thermal winter liner is shoulder length with a two-layer polyester shell and a soft red fleece lining. It features a hook & loop chin strap and hard hat attachment as well as a silver reflective accent logo. One size fits all.

#### **FEATURES**

- · Soft Red Fleece Lining
- Two-Layer Polyester Shell
- · Shoulder Length
- Hook & Loop Chin Strap
- Hard Hat Attachment

#### **SPECIFICATIONS**

| SHELL       | SHELL COLOR | INTERIOR        | INTERIOR COLOR | INSULATION |
|-------------|-------------|-----------------|----------------|------------|
| POLYESTER   | BLACK       | FLEECE          | RED            | THERMAL    |
| CLOSURE     |             | HARD HAT ATTACH | IMENT          |            |
| HOOK & LOOP | CHIN STRAP  | YES             |                |            |