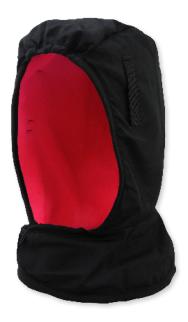

#### **DESCRIPTION**

This black economy thermal winter liner is shoulder length with a two-layer polyester shell and a soft red fleece lining. It features a hook & loop chin strap and hard hat attachment as well as a silver reflective accent logo. One size fits all.

#### **FEATURES**

- · Soft Red Fleece Lining
- Two-Layer Polyester Shell
- · Shoulder Length
- Hook & Loop Chin Strap
- Hard Hat Attachment

#### **SPECIFICATIONS**

| SHELL       | SHELL COLOR | INTERIOR        | INTERIOR COLOR | INSULATION |
|-------------|-------------|-----------------|----------------|------------|
| POLYESTER   | BLACK       | FLEECE          | RED            | THERMAL    |
| CLOSURE     |             | HARD HAT ATTACH | IMENT          |            |
| HOOK & LOOP | CHIN STRAP  | YES             |                |            |