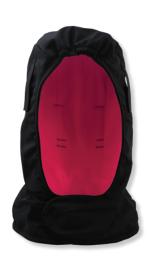

#### **DESCRIPTION**

This black economy thermal winter liner is shoulder length with a two-layer polyester shell and a soft red fleece lining. It features a hook & loop chin strap and hard hat attachment as well as a silver reflective accent logo. One size fits all.

#### **FEATURES**

- · Soft Red Fleece Lining
- Two-Layer Polyester Shell
- · Shoulder Length
- Hook & Loop Chin Strap
- Hard Hat Attachment

#### **SPECIFICATIONS**

| SHELL       | SHELL COLOR | INTERIOR        | INTERIOR COLOR | INSULATION |
|-------------|-------------|-----------------|----------------|------------|
| POLYESTER   | BLACK       | FLEECE          | RED            | THERMAL    |
| CLOSURE     |             | HARD HAT ATTACH | IMENT          |            |
| HOOK & LOOP | CHIN STRAP  | YES             |                |            |