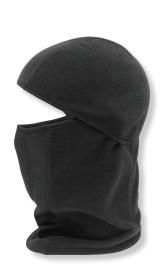

#### **DESCRIPTION**

This black thermal balaclava is shoulder length and features a soft 240g/m² fleece material and silver reflective accent logo. The hinged design allows these balaclavas to be worn in several different ways. The design provides comfort and warmth when worn either alone or under a helmet. The mouth and nose panel features breathable fleece and mesh which is designed to help prevent eyewear from fogging and allow increased airflow. One size fits all. Each item is individually packaged in a polybag for retail sale.

#### **FEATURES**

- · Soft fleece liner
- · Shoulder length
- Breathable fleece/mesh mouth and nose panel increases airflow and helps prevent eyewear from fogging
- 25x wash self-extinguishing/flame-retardant treated to prevent the spread of flames
- · Reflective accent logo on the back

## Design allows multiple wearing configurations, such as, but not limited to:

- Standard balaclava covering the neck, mouth, nose, and head
- Standard balaclava covering the neck and head but not the mouth or nose
- · Neck gaiter plus a mouth and nose cover
- · Neck gaiter