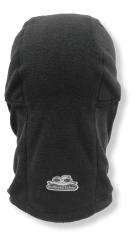

#### **DESCRIPTION**

This black thermal balaclava is shoulder length and features a soft 240g/m² fleece material and silver reflective accent logo. The hinged design allows these balaclavas to be worn in several different ways. The design provides comfort and warmth when worn either alone or under a helmet. The mouth and nose panel features breathable fleece and mesh which is designed to help prevent eyewear from fogging and allow increased airflow. One size fits all. Each item is individually packaged in a polybag for retail sale.

#### **FEATURES**

- · Soft fleece liner
- · Shoulder length
- Breathable fleece/mesh mouth and nose panel increases airflow and helps prevent eyewear from fogging
- 25x wash self-extinguishing/flame-retardant treated to prevent the spread of flames
- · Reflective accent logo on the back