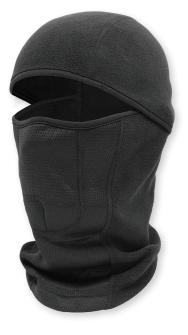

#### **DESCRIPTION**

This black thermal balaclava is shoulder length and features a soft 240g/m² fleece material and silver reflective accent logo. The hinged design allows these balaclavas to be worn in several different ways. The design provides comfort and warmth when worn either alone or under a helmet. The mouth and nose panel features breathable fleece and mesh which is designed to help prevent eyewear from fogging and allow increased airflow. One size fits all. Each item is individually packaged in a polybag for retail sale.

#### **FEATURES**

- · Soft fleece liner
- · Shoulder length
- Breathable fleece/mesh mouth and nose panel increases airflow and helps prevent eyewear from fogging
- 25x wash self-extinguishing/flame-retardant treated to prevent the spread of flames
- · Reflective accent logo on the back

## Design allows multiple wearing configurations, such as, but not limited to:

- Standard balaclava covering the neck, mouth, nose, and head
- Standard balaclava covering the neck and head but not the mouth or nose
- · Neck gaiter plus a mouth and nose cover
- · Neck gaiter