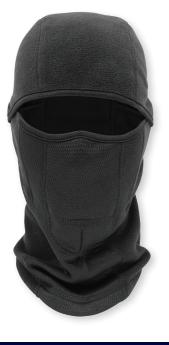

#### **DESCRIPTION**

This black thermal balaclava is shoulder length and features a soft 240g/m² fleece material and silver reflective accent logo. The hinged design allows these balaclavas to be worn in several different ways. The design provides comfort and warmth when worn either alone or under a helmet. The mouth and nose panel features breathable fleece and mesh which is designed to help prevent eyewear from fogging and allow increased airflow. One size fits all. Each item is individually packaged in a polybag for retail sale.

#### **FEATURES**

- · Soft fleece liner
- · Shoulder length
- Breathable fleece/mesh mouth and nose panel increases airflow and helps prevent eyewear from fogging
- 25x wash self-extinguishing/flame-retardant treated to prevent the spread of flames
- · Reflective accent logo on the back

## Design allows multiple wearing configurations, such as, but not limited to:

- Standard balaclava covering the neck, mouth, nose, and head
- Standard balaclava covering the neck and head but not the mouth or nose
- · Neck gaiter plus a mouth and nose cover
- · Neck gaiter