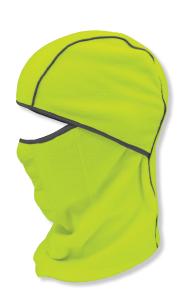

# **High-Visibility Yellow/Green, Shoulder-Length, Multifunctional, Hinged Thermal Balaclava**

# DESCRIPTION

This shoulder length high-visibility yellow/green thermal balaclava is made from soft 250g/m² fleece material and features a silver reflective accent logo. The hinged design allows these balaclavas to be worn in several different ways. The design provides comfort and warmth when worn either alone or under a helmet. The mouth panel is constructed from breathable mesh which helps prevent eyewear from fogging and allows increased airflow. One size fits all.

## **FEATURES**

**ITEM** 

- · Soft fleece liner
- Shoulder length
- · Breathable mesh mouth panel increases airflow and helps prevent eyewear from fogging
- · Reflective accent logo and piping on the back