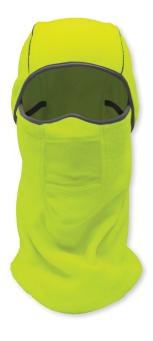

# **High-Visibility Yellow/Green, Shoulder-Length, Multifunctional, Hinged Thermal Balaclava**

# DESCRIPTION

This shoulder length high-visibility yellow/green thermal balaclava is made from soft 250g/m² fleece material and features a silver reflective accent logo. The hinged design allows these balaclavas to be worn in several different ways. The design provides comfort and warmth when worn either alone or under a helmet. The mouth panel is constructed from breathable mesh which helps prevent eyewear from fogging and allows increased airflow. One size fits all.

#### Design allows multiple wearing configurations, such as, but not limited to:

- · Standard balaclava covering the neck, mouth, nose, and head
- · Standard balaclava covering the neck and head but not the mouth or nose
- · Neck gaiter plus a mouth and nose cover
- Neck gaiter