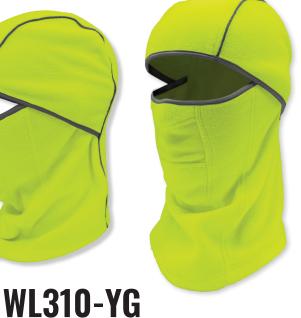

# **High-Visibility Yellow/Green, Shoulder-Length, Multifunctional, Hinged Thermal Balaclava**

# DESCRIPTION

This shoulder length high-visibility yellow/green thermal balaclava is made from soft 250g/m² fleece material and features a silver reflective accent logo. The hinged design allows these balaclavas to be worn in several different ways. The design provides comfort and warmth when worn either alone or under a helmet. The mouth panel is constructed from breathable mesh which helps prevent eyewear from fogging and allows increased airflow. One size fits all.

## **FEATURES**

**ITEM** 

- · Soft fleece liner
- Shoulder length
- · Breathable mesh mouth panel increases airflow and helps prevent eyewear from fogging
- · Reflective accent logo and piping on the back

#### Design allows multiple wearing configurations, such as, but not limited to:

- · Standard balaclava covering the neck, mouth, nose, and head
- · Standard balaclava covering the neck and head but not the mouth or nose
- · Neck gaiter plus a mouth and nose cover
- Neck gaiter