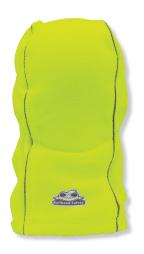

# DESCRIPTION

This shoulder length high-visibility yellow/green thermal balaclava is made from soft 250g/m² fleece material and features a silver reflective accent logo. The hinged design allows these balaclavas to be worn in several different ways. The design provides comfort and warmth when worn either alone or under a helmet. The mouth panel is constructed from breathable mesh which helps prevent eyewear from fogging and allows increased airflow. One size fits all.

## **FEATURES**

**ITEM** 

- · Soft fleece liner
- Shoulder length
- · Breathable mesh mouth panel increases airflow and helps prevent eyewear from fogging
- · Reflective accent logo and piping on the back

#### Design allows multiple wearing configurations, such as, but not limited to:

- · Standard balaclava covering the neck, mouth, nose, and head
- · Standard balaclava covering the neck and head but not the mouth or nose
- · Neck gaiter plus a mouth and nose cover
- Neck gaiter

## **SPECIFICATIONS**

| MATERIAL                            | COLOR                        | FEATURES                                 | LENGTH   | SIZE     | RETAIL READY |
|-------------------------------------|------------------------------|------------------------------------------|----------|----------|--------------|
| 250g/m <sup>2</sup> Fleece and Mesh | High-Visibility Yellow/Green | Silver Reflective Accent Logo and Piping | Shoulder | One Size | Yes          |