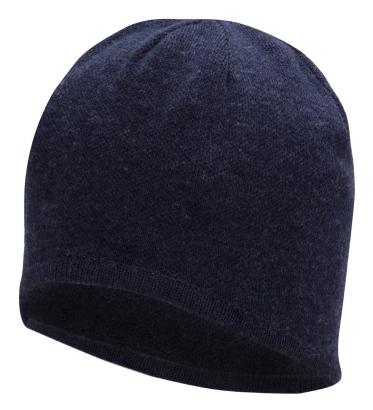

## WL160 Winter Liner

Non-rated

100% acrylic knit cap

Third-party tested to be worn under Pyramex hard hats

PART NO.

COLOR SIZES

WL160

Navy

## **GENERAL SPECIFICATIONS**

MATERIALS

Liner fabric: 100% acrylic

SPECIAL FEATURES

Liner has slight high-low design

This accessory has been third-party tested and can be worn under ANSI/ISEA compliant Pyramex hard hats (except SL Sleek Shell series).