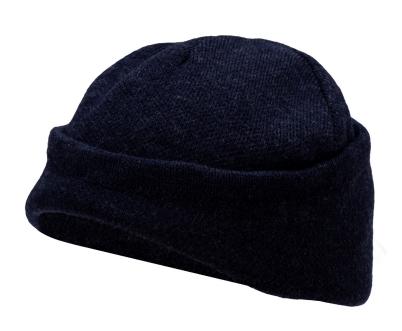

## WL160 Winter Liner

Non-rated

100% acrylic knit cap

Third-party tested to be worn under Pyramex hard hats

PART NO.

COLOR SIZES

WL160

Navy

## **GENERAL SPECIFICATIONS**

MATERIALS

Liner fabric: 100% acrylic

SPECIAL FEATURES

Liner has slight high-low design

This accessory has been third-party tested and can be worn under ANSI/ISEA compliant Pyramex hard hats (except SL Sleek Shell series).