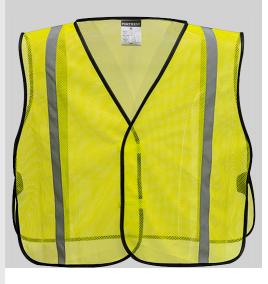

## US390 - Economy Non ANSI

**Mesh Vest** 

Collection: High Visibility

Leisurewear Range Range: High Visibility

Shell Fabric: 100% Polyester Mesh

110g

#### **Product information**

1" silver reflective tapeCooling mesh fabricHook and loop closureSide elastic for improved comfort and fit

Yellow One Size