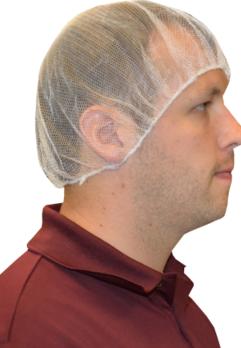

# WEST CHESTER UC-1000 WHITE NYLON HAIR NET

Protective Clothing White Nylon Hair Net

#### **FEATURES**

- Available in a variety of size to fit all head sizes.
- Elastic band for flexible fit. Latex-free
- White.