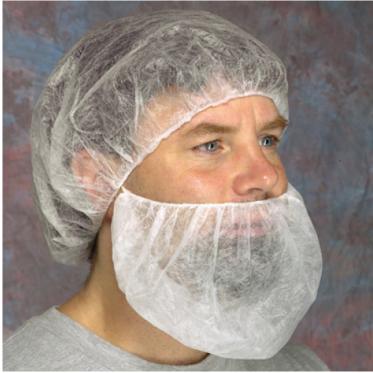

# WEST CHESTER UBC-1000 18" AND 21" SBP BEARD COVER WHITE 1000 COUNT

Protective Clothing SBP White Beard Cover - 18" and 21"

#### **FEATURES**

- One size fits most.
- · Elastic band for flexible fit. Latex free
- · White. 1000 count.
- Made from component materials that comply with Federal Regulations for Food Contact: 21CFR, 170-199