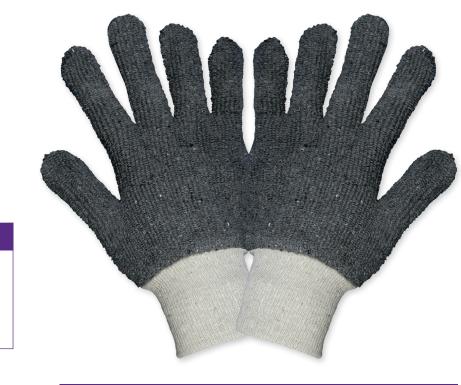

## FEATURES

**Automotive** 

Manufacturing

**Heat Protection** 

DESCRIPTION

These heavyweight gloves are made from loop-out terry cloth and include a knit wrist.

INDUSTRY

**Bakeries** 

**Ceramic Plants** 

- Ambidextrous
- Provides protect against intermittent contact with hot surfaces plus oil absorption
- · Knit wrist helps to prevent dirt and debris from entering the gloves

#### **SPECIFICATIONS**

| SHELL                | WEIGHT     | COLOR | CUFF       |
|----------------------|------------|-------|------------|
| LOOP-OUT TERRY CLOTH | 1350 GRAMS | GRAY  | KNIT WRIST |