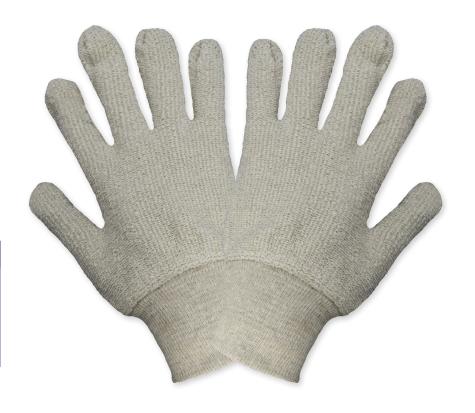

#### **DESCRIPTION**

These heavyweight gloves are made from loop-out terry cloth and include a knit wrist.

## **FEATURES**

- Ambidextrous
- Provides protect against intermittent contact with hot surfaces plus oil absorption
- · Knit wrist helps to prevent dirt and debris from entering the gloves

### **SPECIFICATIONS**

| SHELL                | WEIGHT     | COLOR   | CUFF       |
|----------------------|------------|---------|------------|
| LOOP-OUT TERRY CLOTH | 1350 GRAMS | NATURAL | KNIT WRIST |