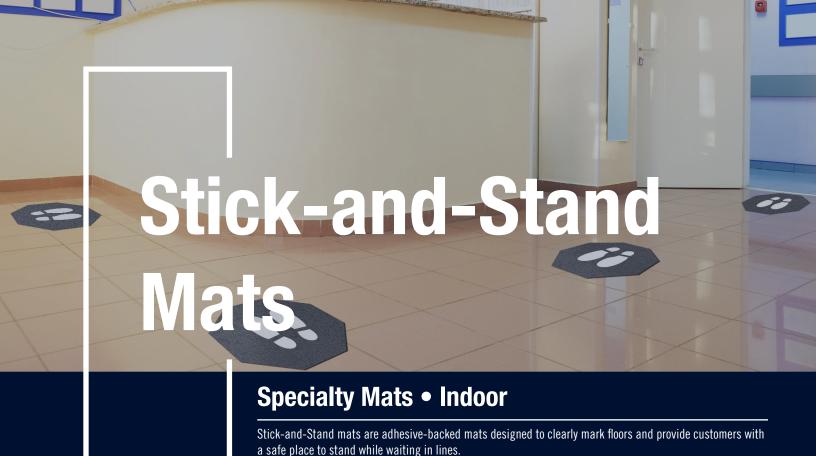

## **Stick-and-Stand Mats**

**Specialty Mats • Indoor** 

- **Provides Clear Direction** Universal "stop sign" shape with shoe prints marks where customers should stand; mats can be placed at safe intervals in virtually any configuration
- Stays in Place Adhesive backing keeps the mat flat and in place, even with heavy cart and buggy traffic
- **Hassle Free** Mats can be left in place during daily floor cleaning; floor scrubbers, mops, and brooms will pass right over them without causing damage
- Won't Leave Residue Stick-and-Stand mats are less likely to leave a sticky residue than floor decals
- Odor Resistant Anti-microbially treated for protection from odors
- Slip Resistant Low-profile high-traction surface provides additional traction and slip resistance
- Will perform for up to 3 to 4 months under normal use