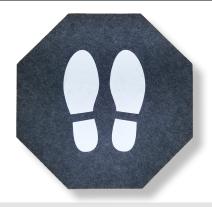

## Product No. 4464

Available in cases of 6 Size: 17" x 17" Thickness: 0.09" Color: Grey