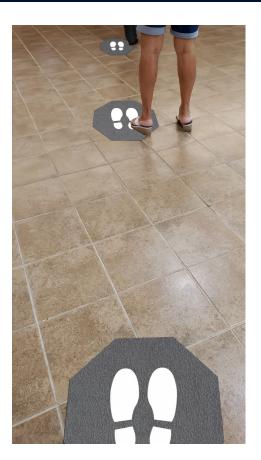

- **Provides Clear Direction** Universal "stop sign" shape with shoe prints marks where customers should stand; mats can be placed at safe intervals in virtually any configuration
- Stays in Place Adhesive backing keeps the mat flat and in place, even with heavy cart and buggy traffic
- **Hassle Free** Mats can be left in place during daily floor cleaning; floor scrubbers, mops, and brooms will pass right over them without causing damage
- Won't Leave Residue Stick-and-Stand mats are less likely to leave a sticky residue than floor decals
- Odor Resistant Anti-microbially treated for protection from odors
- Slip Resistant Low-profile high-traction surface provides additional traction and slip resistance
- Will perform for up to 3 to 4 months under normal use

## Product No. 4464

Available in cases of 6 Size: 17" x 17" Thickness: 0.09" Color: Grey