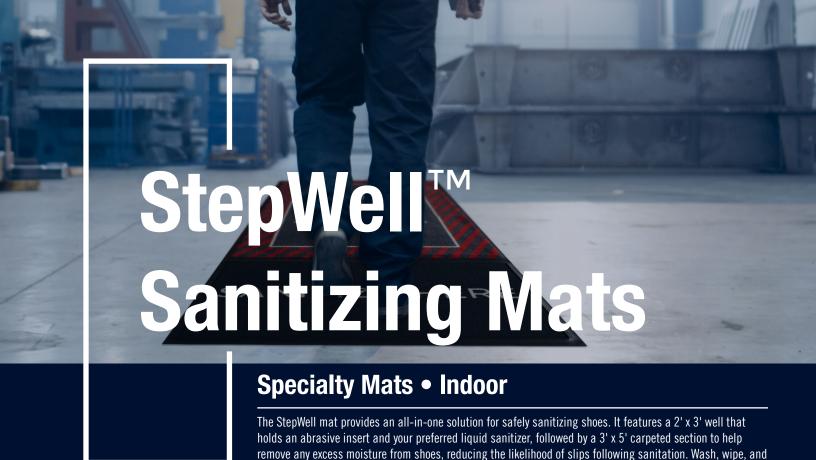

### **StepWell<sup>™</sup> Mats**

**Specialty Mats • Indoor** 

#### Well with Insert

2'x3' well holds liquid sanitizer and abrasive insert to clean and disinfect shoes

The StepWell mat works best with quaternary and hydrogen peroxide sanitizing solutions; can be used with chlorine bleach solutions, but failure to adhere to recommended concentrate can damage the mat.