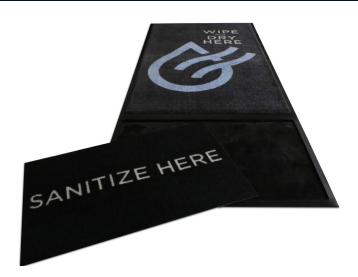

## WIPE DRY ZONE

#### **Nylon Carpet**

Nylon carpet dries shoes to reduce risk of slip-and-fall accidents and protect floors from moisture

#### Well with Insert

2'x3' well holds liquid sanitizer and abrasive insert to clean and disinfect shoes

The StepWell mat works best with quaternary and hydrogen peroxide sanitizing solutions; can be used with chlorine bleach solutions, but failure to adhere to recommended concentrate can damage the mat.