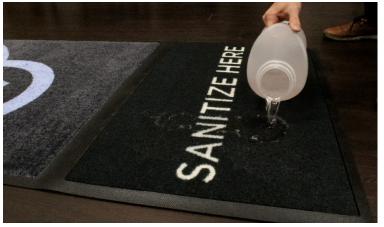

#### Well with Insert

2'x3' well holds liquid sanitizer and abrasive insert to clean and disinfect shoes

The StepWell mat works best with quaternary and hydrogen peroxide sanitizing solutions; can be used with chlorine bleach solutions, but failure to adhere to recommended concentrate can damage the mat.

- Quaternary ammonium should be used per recommended dilution instructions on the label (for sanitizing level protection).
- 3% hydrogen peroxide solutions can be used without further dilution.
- 6% chlorine bleach should be used at a concentration of 0.4% (0.5 oz. per gallon). Caution: Do not use mat as a work surface to prepare bleach solution, as undiluted bleach may cause permanent color loss.