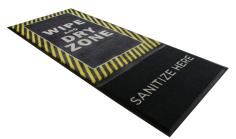

## WIPE DRY ZONE

#### **Nylon Carpet**

Nylon carpet dries shoes to reduce risk of slip-and-fall accidents and protect floors from moisture

#### Well with Insert

2'x3' well holds liquid sanitizer and abrasive insert to clean and disinfect shoes

The StepWell mat works best with quaternary and hydrogen peroxide sanitizing solutions; can be used with chlorine bleach solutions, but failure to adhere to recommended concentrate can damage the mat.