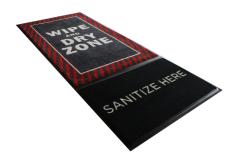

## WIPE DRY ZONE

#### **Nylon Carpet**

Nylon carpet dries shoes to reduce risk of slip-and-fall accidents and protect floors from moisture

#### Well with Insert

2'x3' well holds liquid sanitizer and abrasive insert to clean and disinfect shoes

The StepWell mat works best with quaternary and hydrogen peroxide sanitizing solutions; can be used with chlorine bleach solutions, but failure to adhere to recommended concentrate can damage the mat.