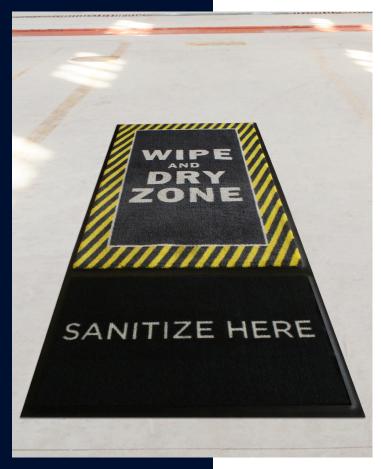

## WIPE DRY ZONE

#### **Nylon Carpet**

Nylon carpet dries shoes to reduce risk of slip-and-fall accidents and protect floors from moisture

#### Well with Insert

2'x3' well holds liquid sanitizer and abrasive insert to clean and disinfect shoes

The StepWell mat works best with quaternary and hydrogen peroxide sanitizing solutions; can be used with chlorine bleach solutions, but failure to adhere to recommended concentrate can damage the mat.