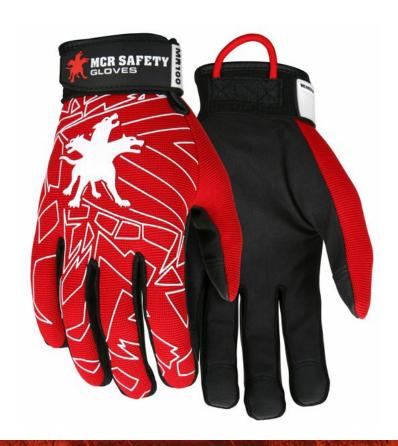

#### **PRODUCT DESCRIPTION:**

All of us are called to multi-task at our jobs. You need a glove that will stand up to the rigors of the grease and grime.

Our MCR Safety Multi-Task gloves will give you the grip, durability and protection you need for anything your boss can throw at you. The MR100 features a black synthetic leather palm and fingers with a black hook and loop adjustable closure for a personal fit. It has a red fabric back with white Max logo which makes this glove a stylish option.

#### **FEATURES:**

- High dexterity
- Star fabric to maximize comfort, breathability and fit
- Comfortable, durable, launderable, breathable, and light-weight
- Adjustable closure for a personal fit

Airport , Stamping, Warehousing, Automotive , Carpentry, Construction, Mechanics