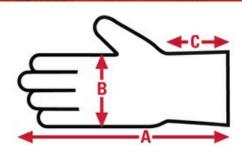

## MR 100 MCR Safety Multi-Task

Multi-Task
Specification Sheet

| Item No: | Size:      | <b>A</b> : | B:    | C:    | Case Weight | UOM Weight |
|----------|------------|------------|-------|-------|-------------|------------|
|          |            |            |       |       |             |            |
| MR100L   | Large      | 11.024     | 4.331 | 1.378 | 25.272 lb.  | 0.351      |
| MR100M   | Medium     | 10.748     | 4.173 | 1.378 | 21.744 lb.  | 0.302      |
| MR100XXL | XX - Large | 11.575     | 4.646 | 1.378 | 26.280 lb.  | 0.365      |
| MR100XL  | X - Large  | 11.300     | 4.488 | 1.378 | 25.344 lb.  | 0.352      |