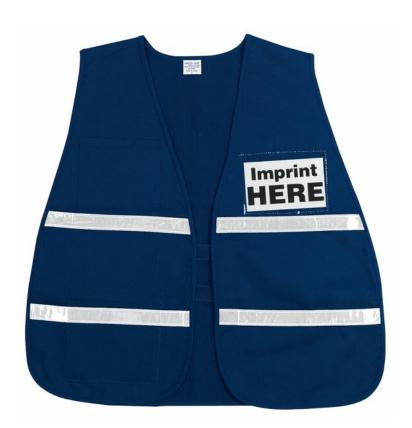

## **PRODUCT DESCRIPTION:**

These Incident Command Vests can be used to help quickly identify personnel in any environment by using color as an identifier. Example: the foreman may wear green and the drivers may wear red. Also, define your workers by using front and back slots to insert the title information of your choice.

## FEATURES:

- Four colors for identifying different types of users or applications
- Solid blue material with 1" white reflective stripes
- Non-ANSI compliant, 1 outer and 1 inner pocket
- Clear back insert slot to place your title (4 3/4" x 10 1/2")
- Clear front insert slot to place your title (3 3/4" x 4 3/4")

#### TECHNICAL DATA FOR: ICV203

| Series<br>Category<br>Class<br>Size<br>Color<br>Fabric Type<br>Material |          | Vests<br>Safety Vest<br>General Purpose<br>One Size<br>Blue<br>Solid<br>Polyester / Cotton |       | Front Closure<br>Reflective Stripe<br>Reflective Stripe Width<br>Side Closure | Hook and Loop<br>White<br>1"<br>Elastic Side Straps |       |
|-------------------------------------------------------------------------|----------|--------------------------------------------------------------------------------------------|-------|-------------------------------------------------------------------------------|-----------------------------------------------------|-------|
| Item No:                                                                | Size     | Туре                                                                                       | Color | Dimensions                                                                    | Case Pack                                           | Color |
| ICV203                                                                  | One Size | N/A                                                                                        | Blue  | N/A                                                                           | 50                                                  | Blue  |