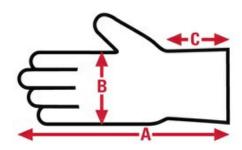

MCR Safety - 1255 Schilling Blvd. W. - Collierville, TN 38017 - USA

**Overall Length** 

Phone: 901-795-5810 - Toll Free: 800-955-6887 - Fax: 800-999-3908 - Web: www.mcrsafety.com

# CP25 MCR Guard Unsupported Specification Sheet

Made In

USA

| Item No: | Size:     | A:    | B:   | C:  | Case Weight | UOM Weight |
|----------|-----------|-------|------|-----|-------------|------------|
|          |           |       |      |     |             |            |
| CP25M    | Medium    | 14.00 | 4.50 | N/A | 31.392 lb.  | 0.436      |
| CP25XL   | X - Large | 15.00 | 5.25 | N/A | 35.496 lb.  | 0.493      |
| CP25S    | Small     | 13.75 | 4.25 | N/A | 31.392 lb.  | 0.436      |
| CP25L    | Large     | 14.25 | 4.50 | N/A | 28.368 lb.  | 0.394      |