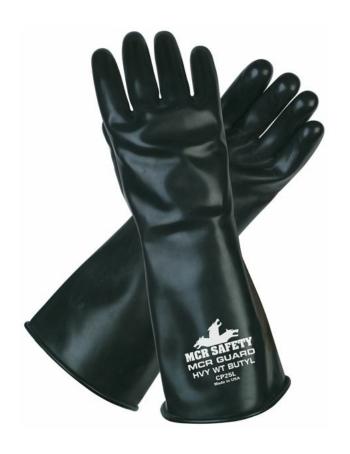

## **PRODUCT DESCRIPTION:**

MCR Guard has been battle tested in conflicts around the world and offers excellent permeation resistance to most acids, aldehydes, alcohols, amides, bases, esters, and ketones. These gloves are produced domestically with a unique solution dipped process. No other process can achieve such a tight molecular structure, the key to chemical impermeability. MCR Guard is made with the finest Butyl rubber for outstanding protection. The CP25 is a 25 mil smooth finish glove that features a rolled cuff that is 14 inches in length for added protection. MCR Safety's Butyl glove options are antistatic.

### **FEATURES:**

- 25 mil Butvl Rubber
- Excellent Chemical Resistance
- 14 inch Gauntlet Cuff
- Smooth Finish
- Component materials comply with all federal regulations for food contact
- Anti-static

14 in.

### **APPLICATIONS:**

First responder, Laboratory Technician, Aerospace, Agriculture, Biomedical , Food, HazMat, Petrochemical industries