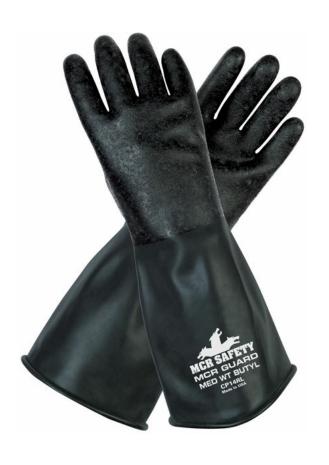

# **PRODUCT DESCRIPTION:**

MCR Guard has been battle tested in conflicts around the world and offers excellent permeation resistance to most acids, aldehydes, alcohols, amides, bases, esters, and ketones. These gloves are produced domestically with a unique solution dipped process. No other process can achieve such a tight molecular structure, the key to chemical impermeability. MCR Guard is made with the finest Butyl rubber for outstanding protection. The CP14R is a 14 mil textured finish glove that features a rolled cuff and is 14 inches in length for added protection. MCR Safety's Butyl glove options are anti-static.

## **FEATURES:**

- Excellent Chemical Resistance
- 14 inch Gauntlet
- 14 mil textured finish
- Component materials comply with all relevant federal regulations for food contact
- Anti-static

### **TECHNICAL DATA FOR: CP14R**

Series MCR Guard Material Group Unsupported

Product Type Unsupported

Glove Size Large Material Butyl

Grade Industrial Grade
Features Sold by pair
Lining Unlined
Thumb Style Wing