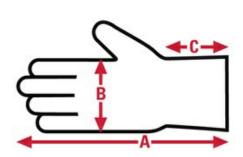

# CP14R MCR Guard Unsupported Specification Sheet

| Item No: | Size:     | A:     | B:   | C:  | Case Weight | UOM Weight |
|----------|-----------|--------|------|-----|-------------|------------|
|          |           |        |      |     |             |            |
| CP14RXL  | X - Large | 14.500 | 4.50 | N/A | 16.200 lb.  | 0.225      |
| CP14RL   | Large     | 14.250 | 4.5  | N/A | 23.544 lb.  | 0.327      |
| CP14RS   | Small     | 13.750 | 4.25 | N/A | 21.744 lb.  | 0.151      |
| CP14RM   | Medium    | 13.500 | 4.50 | N/A | 21.024 lb.  | 0.292      |