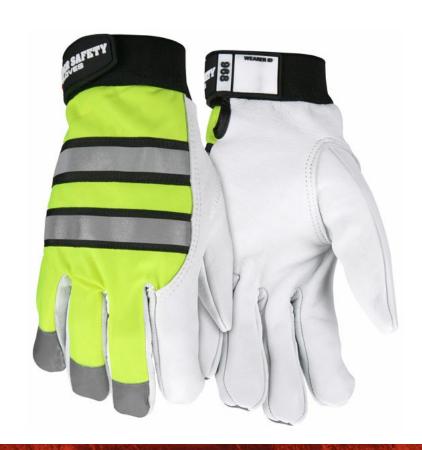

# **PRODUCT DESCRIPTION:**

There are more applications now than ever before that require high visibility safety apparel. Why not be seen even more by adding gloves that have High visibility colors and reflective stripes? The 968 glove features quality grain goatskin leather that is insulated with a warm Thermosock® lining, a fluorescent lime back, and topped off with two reflective stripes across the back and on three fingertips. A hook and loop closure ensures a good fit. Be warm, be seen, be safe!

### **FEATURES:**

- High visibility material with quality reflective stripes
- Insulated with Thermosock® lining
- Premium Grain Goatskin Leather
- Adjustable Hook and Loop Closure
- 2 reflective stripes on back and on 3 fingertips