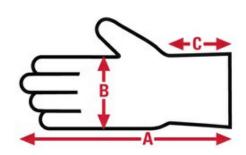

# 968 MCR Safety Multi-Task

Multi-Task
Specification Sheet

| Item No: | Size:     | A:   | B:   | C:   | Case Weight | UOM Weight |
|----------|-----------|------|------|------|-------------|------------|
|          |           |      |      |      |             |            |
| 968M     | Medium    | 9.25 | 4.45 | 1.25 | 23.256 lb.  | 0.323      |
| 968XL    | X - Large | 9.95 | 4.80 | 1.25 | 26.136 lb.  | 0.363      |
| 968L     | Large     | 9.40 | 4.50 | 1.25 | 24.480 lb.  | 0.340      |
| 968S     | Small     | 8.95 | 4.38 | 1.25 | 22.104 lb.  | 0.307      |