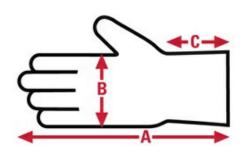

# 9401KM

String Knit
Specification Sheet

| Item No: | Size:  | A:   | B:  | C:   | Case Weight | UOM Weight |
|----------|--------|------|-----|------|-------------|------------|
|          |        |      |     |      |             |            |
| 9401KM   | Medium | 9.00 | 4.5 | 2.75 | 18.720 lb.  | 1.872      |