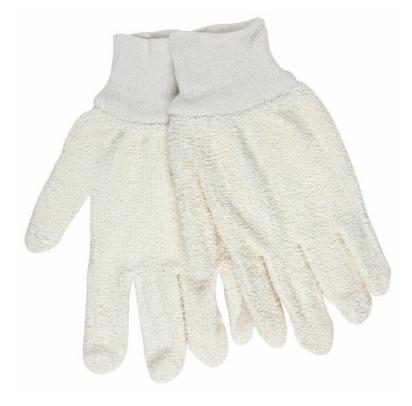

#### **PRODUCT DESCRIPTION:**

Most terry cloth is made with cotton because the absorbent fiber gets stronger when wet and it can be sanitized in very hot water using strong bleach and detergent without harm. Cotton terry cloth can absorb up to 27 times its own weight in water. Terry cloth also provides excellent thermal properties. Terry cloth is most often used for light heat applications in the industrial market. The 9401KM is an 18 oz seamless regular weight terry glove that is made of a cotton/polyester blend. Medium size.

### **FEATURES:**

- Medium Size
- 18 oz. Loop-Out Cotton/Polyester blend
- Provides comfort and warmth
- Provides maximum absorbency
- Provides basic abrasion and heat protection

### **APPLICATIONS:**

Bakeries, Cold storage applications, Food service, Stamping

#### **TECHNICAL DATA FOR: 9401KM**

Material GroupStringsProduct TypeString KnitGlove SizeMediumGauge7 Gauge

Material Cotton Polyester Blend

Made In Mexico