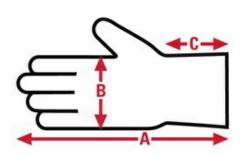

## 9372 Sleeves Specification Sheet

| Item No: | Size: | A: | B: | C:  | Case Weight | UOM Weight |
|----------|-------|----|----|-----|-------------|------------|
|          |       |    |    |     |             |            |
| 9372     | N/A   | 0  | 0  | N/A | 9.750 lb.   | 0.065      |