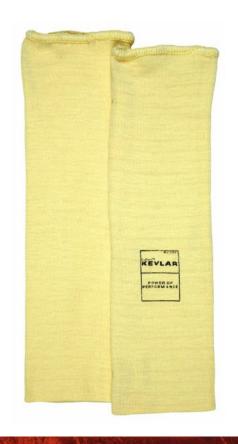

### **PRODUCT DESCRIPTION:**

When the job calls for protection from cuts and scrapes Kevlar® sleeves step up. Our sleeves are constructed of Certified DuPont™ Kevlar® Brand Fiber. The 9372 a 12 inch plain Kevlar® sleeve.

### **FEATURES:**

- Made with 100% DuPont™ Kevlar® Brand Fibers
- 12 inches in length
- Made with FDA accepted materials

### **APPLICATIONS:**

Agriculture, Automotive, Automotive Assembly, Carpentry, Construction, Manufacturing, Glass handling, HVAC, Warehousing, Demolition, Furniture industry, Landscaping