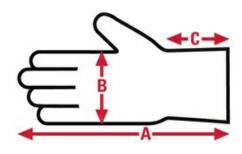

# 9321 Specification Sheet

| Item No: | Size: | A: | B: | C:  | Case Weight | UOM Weight |
|----------|-------|----|----|-----|-------------|------------|
|          |       |    |    |     |             |            |
| 9321     | N/A   | 0  | 0  | N/A | 2.718 lb.   | 0.453      |