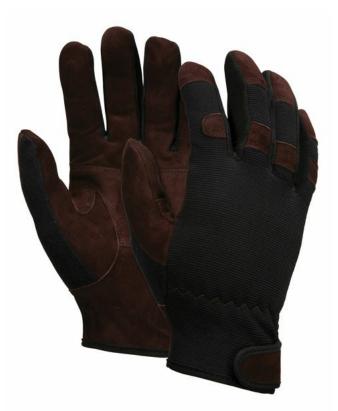

### **PRODUCT DESCRIPTION:**

All of us are called to multi-task at our jobs. You need a glove that will stand up to the rigors of the grease and grime. Our Memphis Multi-Task gloves will give you the grip, durability and protection you need from anything thrown at you. The 920 has a brown economy cow split leather palm and fingertips and a black Spandex back. Other features include an adjustable hook and loop wrist closure and a black terrycloth thumb.

### FEATURES:

- Economy split leather cowhide palm and fingers
- Adjustable hook and loop wrist
- Terrycloth thumb to wipe perspiration
- Comfortable black Spandex back