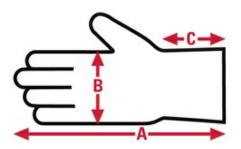

## 920 Multi-Task Specification Sheet

| ltem No: | Size:      | A:    | B:   | C:   | Case Weight | UOM Weight |
|----------|------------|-------|------|------|-------------|------------|
|          |            |       |      |      |             |            |
| 920S     | Small      | 8.95  | 4.38 | 1.25 | 16.200 lb.  | 2.700      |
| 920XXL   | XX - Large | 10.10 | 4.85 | 1.25 | 21.240 lb.  | 3.540      |
| 920L     | Large      | 9.40  | 4.50 | 1.25 | 19.050 lb.  | 3.175      |
| 920M     | Medium     | 9.25  | 4.45 | 1.25 | 18.786 lb.  | 3.131      |
| 920XL    | X - Large  | 9.95  | 4.80 | 1.25 | 20.622 lb.  | 3.437      |