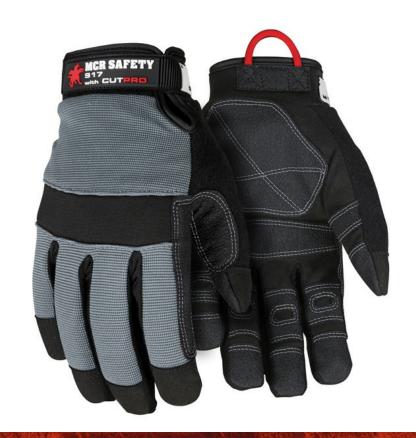

## 917 MCR Safety Multi-Task

**Cut Protection**Specification Sheet

### **PRODUCT DESCRIPTION:**

MCR Safety Multi-Task CutPro™ Glove style 917 features a DuPont™ Kevlar® lining for excellent cut protection. Other features include a premium synthetic leather palm reinforced with rough PVC material for excellent abrasion protection, dexterity and durability. The gray 2-way stretch material on the back offers great flexibility.

#### **FEATURES:**

- DuPont™ Kevlar® lined
- Synthetic leather palm reinforced with rough PVC material
- Reinforced thumb crotch

#### **APPLICATIONS:**

Agriculture, Automotive , Automotive Assembly, Carpentry, Construction, Farming, Forestry, Landscaping, Material Handling, Mechanics, Warehousing

## **TECHNICAL DATA FOR: 917**

Series MCR Safety Multi-Task

Material GroupMulti-TaskProduct TypeCut Protection

Glove Size Large
Material Synthetic

**Leather Cut** Suede Synthetic

Leather TypeSyntheticGradePremiumFeaturesFourchettsLiningKevlarPatternGunnThumb StyleReinforced