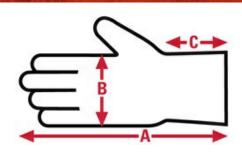

# 917 MCR Safety Multi-Task

**Cut Protection Specification Sheet** 

| Item No: | Size:       | A:     | B:    | C:    | Case Weight | UOM Weight |
|----------|-------------|--------|-------|-------|-------------|------------|
|          |             |        |       |       |             |            |
| 917L     | Large       | 9.567  | 4.528 | 1.654 | 32.616 lb.  | 0.453      |
| 917XL    | X - Large   | 9.843  | 4.685 | 1.654 | 33.984 lb.  | 0.472      |
| 917XXL   | XX - Large  | 10.080 | 4.843 | 1.654 | 34.920 lb.  | 0.485      |
| 917XXXL  | XXX - Large | 10.315 | 5.000 | 1.654 | 36.072 lb.  | 0.501      |
| 917M     | Medium      | 9.331  | 4.370 | 1.654 | 31.464 lb.  | 0.437      |
| 917S     | Small       | 9.095  | 4.213 | 1.654 | 30.096 lb.  | 0.418      |