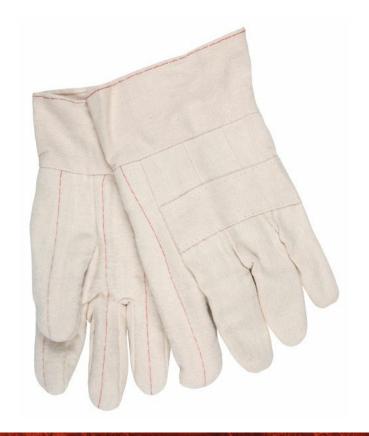

### **PRODUCT DESCRIPTION:**

Hot mill gloves are used to handle low to high temperature objects. MCR Hot Mills are available in many styles and materials. Each glove has a different heat resistance capacity. Hot mill gloves are needed in many segments of manufacturing. The 9128 is a heavy weight 28 oz. glove with a 2.5" band top.

### **FEATURES:**

- Heavy Weight
- 28 Ounce Cotton Canvas
- 2.5" Band Top
- Knuckle Strap

### **APPLICATIONS:**

Bakeries, Cold storage applications, Stamping

## **TECHNICAL DATA FOR: 9128**

Material GroupCottonProduct TypeHot MillGlove SizeLargeMaterialCottonPatternCluteThumb StyleStraight

Made In China

Weight
ANSI Contact Heat

28 oz

Level 5 (Applications less than 608 degrees F)