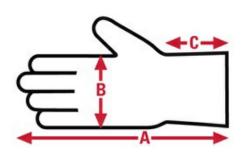

# 9128 Hot Mill Specification Sheet

| Item No: | Size: | A:    | B:   | C:   | Case Weight | UOM Weight |
|----------|-------|-------|------|------|-------------|------------|
|          |       |       |      |      |             |            |
| 9128     | Large | 10.50 | 5.75 | 2.50 | 31.128 lb.  | 5.188      |