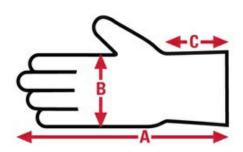

# 9124C

Hot Mill
Specification Sheet

| Item No: | Size: | A:    | B:   | C:   | Case Weight | UOM Weight |
|----------|-------|-------|------|------|-------------|------------|
|          |       |       |      |      |             |            |
| 9124C    | Large | 10.50 | 5.25 | 2.50 | 21.486 lb.  | 3.581      |