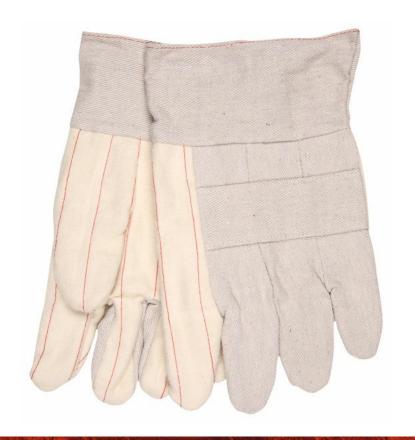

### **PRODUCT DESCRIPTION:**

Hot mill gloves are used to handle low to high temperature objects. MCR Hot Mills are available in many styles and materials. Each glove has a different heat resistance capacity. Hot mill gloves are needed in many segments of manufacturing. The 9124 is an economy weight, 24 ounce glove with a 2.5" band top and knuckle strap.

### **FEATURES:**

- Economy Weight
- 24 Ounce Cotton Canvas
- 2.5" Band Top
- Knuckle Strap

### **APPLICATIONS:**

Bakeries, Cold storage applications, Stamping