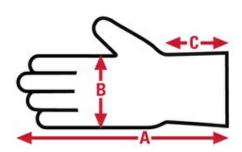

# 9124 Hot Mill Specification Sheet

| Item No: | Size: | A:    | B:   | C:   | Case Weight | UOM Weight |
|----------|-------|-------|------|------|-------------|------------|
|          |       |       |      |      |             |            |
| 9124     | Large | 10.50 | 5.25 | 2.50 | 23.916 lb.  | 3.986      |