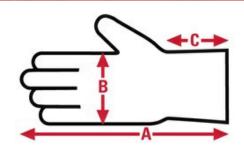

# 911DP MCR Safety Multi-Task

Multi-Task
Specification Sheet

| Item No: | Size:     | A:   | B:   | C:   | Case Weight | UOM Weight |
|----------|-----------|------|------|------|-------------|------------|
|          |           |      |      |      |             |            |
| 911DPL   | Large     | 8.95 | 4.38 | 1.25 | 27.720 lb.  | 0.385      |
| 911DPS   | Small     | 8.95 | 4.38 | 1.25 | 23.695 lb.  | 0.330      |
| 911DPM   | Medium    | 8.83 | 4.75 | 1.38 | 26.352 lb.  | 0.366      |
| 911DPXL  | X - Large | 9.58 | 5.33 | 1.25 | 29.448 lb.  | 0.409      |