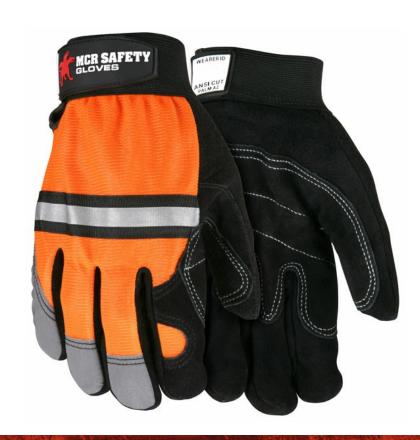

### **PRODUCT DESCRIPTION:**

Do they roll up the sidewalks in your town at sunset? Not in the average American town. Men and women are up way past sunset working in all types of environments. When the light is low and you need to be seen, MCR Safety Multi-Task gloves will provide the protection you need. The 911DP features a split cowhide double palm, orange back and glass bead retroreflective material across the knuckles.

#### **FEATURES:**

- Black Cowhide Double Palm
- Orange Back
- Silver Retro-Reflective material on back and fingertips

#### **APPLICATIONS:**

Agriculture, Automotive , Automotive Assembly, Carpentry, Construction, Farming, Landscaping, Material Handling, Roofing, Shipping / receiving, Warehousing