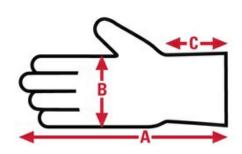

# 9118B Double Palm Specification Sheet

| Item No: | Size: | A:    | B:   | C: | Case Weight | UOM Weight |
|----------|-------|-------|------|----|-------------|------------|
|          |       |       |      |    |             |            |
| 9118B    | Large | 10.25 | 5.25 | 2  | 35.472 lb.  | 2.956      |