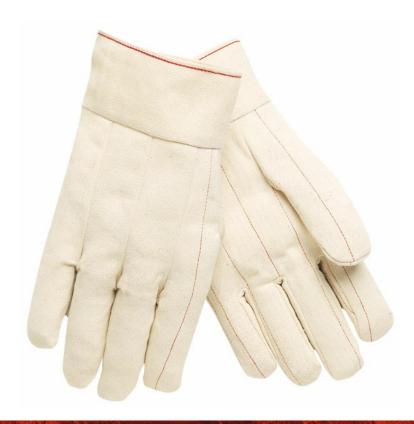

# 9118B Double Palm

**Double Palm**Specification Sheet

### **PRODUCT DESCRIPTION:**

With two layers of protective palm fabric, the 9018B is constructed with a 18 ounce nap-out woven cotton blend material and sewn with red thread. It alos features a 2.5" Plasticized Band top for added protection. Perfect for those applications requiring protection from low heat applications.

## **FEATURES:**

- Two layers of fabric quilted together for additional wear and low temperature
- 2.5" Plasticized Band top
- Red stitched
- Straight thumb